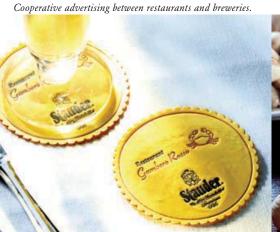

Alfred Mank Glass Cover Caps - everywhere where hygiene is endorsed.

Alfred Mank Caps - an excellent means for advertising and imaging. An absolute must for the restaurateur and of course the breweries, which also cover their customer friendly image.

First class hygiene and insect protection with Mank Glass Cover Caps

Coasters which stand out and take care of a successful event.

For the gastronomy, this is one more reason to work together.

Advertise with coasters, beer mats, tray-doilies or Alfred Mank