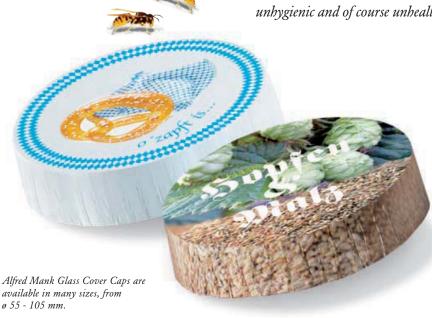

## EASY-GOING ENJOYMENT

ALFRED MANK GLAS COVER CAPS

# IMAGE ON

Summer time: Enjoy your time in the beer garden or on the terrace. But nothing can spoil your good mood more than wasps, hornets etc buzzing around your drinks. An uncovered glass and a careless sip of your drink could quickly lead to a life threatening situation, all because of a troublesome insect.

Alfred Mank Glass Cover Caps protect uncovered drinks from insects, falling leaves, dust, dirt and germs in a hygienic and decorative way.

Show your guests how important they are with this exemplary service. Beer mats are often used for other purposes, this is unhygienic and of course unhealthy.

## CAPS

55 to 105 mm ø