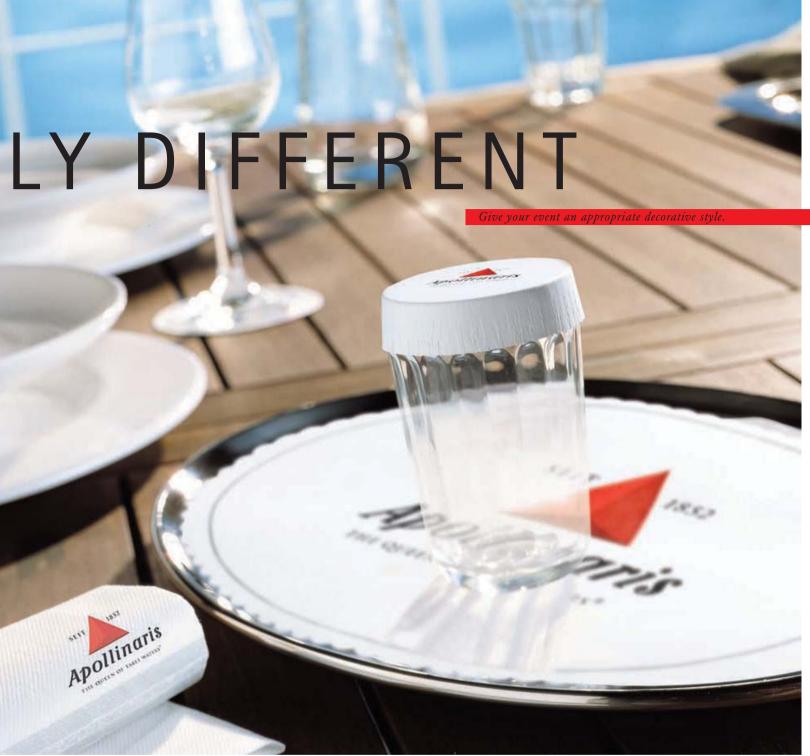

# IMAGE ON

Summer time: Enjoy your time in the beer garden or on the terrace. But nothing can spoil your good mood more than wasps, hornets etc buzzing around your drinks. An uncovered glass and a careless sip of your drink could quickly lead to a life threatening situation, all because of a troublesome insect.

Alfred Mank Glass Cover Caps protect uncovered drinks from insects, falling leaves, dust, dirt and germs in a hygienic and decorative way.

Show your guests how important they are with this exemplary service. Beer mats are often used for other purposes, this is unhygienic and of course unhealthy.

Alfred Mank Glass Cover Caps - everywhere where hygiene is endorsed.

Alfred Mank Caps - an excellent means for advertising and imaging. An absolute must for the restaurateur and of course the breweries, which also cover their customer friendly image.

First class hygiene and insect protection with Mank Glass Cover Caps

Coasters which stand out and take care of a successful event.

For the gastronomy, this is one more reason to work together.

Advertise with coasters, beer mats, tray-doilies or Alfred Mank