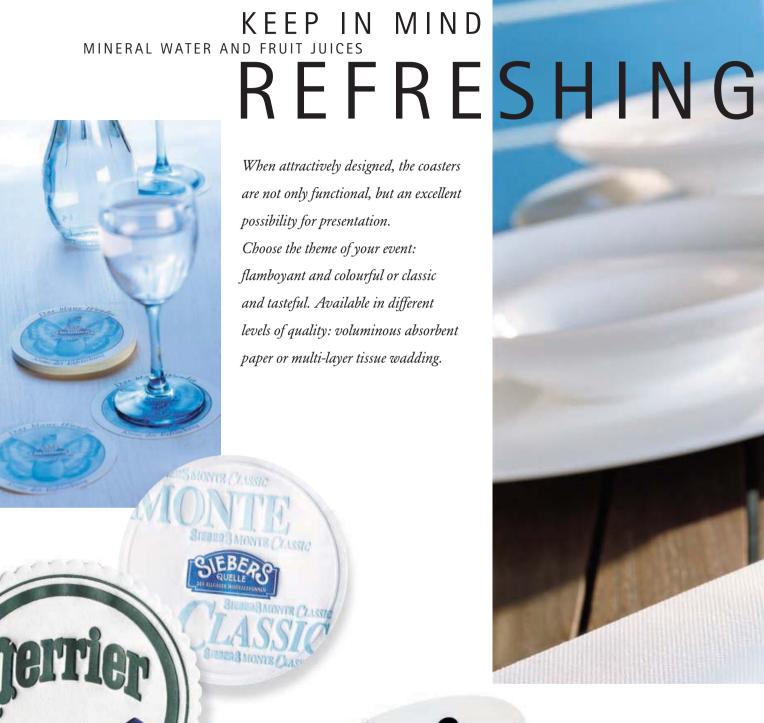

# ELEGANT

Dripcatcher for wine bottles with embossing

Don't leave the presentation of your wine and champagne down to coincidence:

We offer you elegant, embossed coasters made of tissue wadding in white or cream. Individually designed and elaborately printed with your logo, available in different sizes with different border decors.

We will craft your specially made coasters for the most exclusive occasion to the highest standard and certainty.

Really strong - the beer mats with print on one side is made of approximately 40 pt. or 60 pt. strong board.

Demonstrate different forms - not just with different shapes and sizes but also with your choice of print, such as a sophisticated relief embossed print on a multi-layer coaster made of tissue wadding. Make your event individual, also available to order in small quantities.