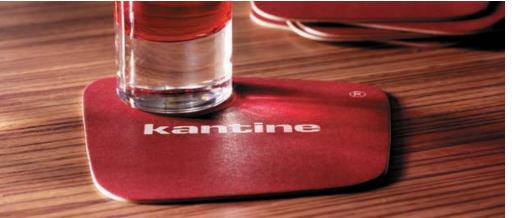

ur dripmats are singularly punched out and not stuck together and easy to take one at a time. Our exclusive production process enables you to use less and reduce your costs.

## SHOW STYLE WINE, SPARKLING WINE AND CHAMPAGNE

# ELEGANT



Dripcatcher for wine bottles with embossing

Don't leave the presentation of your wine and champagne down to coincidence:

We offer you elegant, embossed coasters made of tissue wadding in white or cream. Individually designed and elaborately printed with your logo, available in different sizes with different border decors.

We will craft your specially made coasters for the most exclusive occasion to the highest standard and certainty.











Really strong - the beer mats with print on one side is made of approximately 40 pt. or 60 pt. strong board.



Demonstrate different forms - not just with different shapes and sizes but also with your choice of print, such as a sophisticated relief embossed print on a multi-layer coaster made of tissue wadding. Make your event individual, also available to order in small quantities.









First class hygiene and insect protection with Mank Glass Cover Caps

Coasters which stand out and take care of a successful event.



For the gastronomy, this is one more reason to work together.

Advertise with coasters, beer mats, tray-doilies or Alfred Mank

Glass Cover Caps.



## ATMOSPHERE

## CAPS

55 to 105 mm ø

## SHORT CAPS

67,5 mm, 75 mm or 82 mm ø

- · Matt or glossy board
- Printed in 1 to 4 colours
- Minimum order 5.000 units
- neutral caps and caps with standard motives are available for del