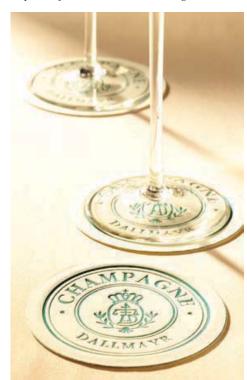

# ELEGANT

Dripcatcher for wine bottles with embossing

Don't leave the presentation of your wine and champagne down to coincidence:

We offer you elegant, embossed coasters made of tissue wadding in white or cream. Individually designed and elaborately printed with your logo, available in different sizes with different border decors.

Demonstrate different forms - not just with different shapes and sizes but also with your choice of print, such as a sophisticated relief embossed print on a multi-layer coaster made of tissue wadding. Make your event individual, also available to order in small quantities.