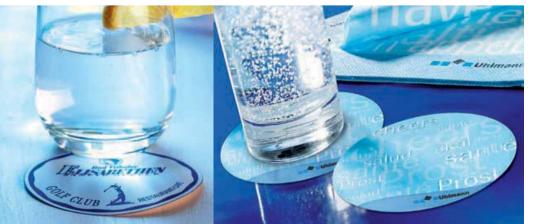

 ${\it Mats \ and \ beer \ coasters \ from \ multiply \ tissue \ wadding \ or \ absorbable \ paper. \ A \ sign \ of \ well-tended \ hospitality.}$ 

Our dripmats are singularly punched out and not stuck together and easy to take one at a time. Our exclusive production process enables you to use less and reduce your costs.

We will craft your specially made coasters for the most exclusive occasion to the highest standard and certainty.

Really strong - the beer mats with print on one side is made of approximately 40 pt. or 60 pt. strong board.

First class hygiene and insect protection with Mank Glass Cover Caps

Coasters which stand out and take care of a successful event.

For the gastronomy, this is one more reason to work together.

Advertise with coasters, beer mats, tray-doilies or Alfred Mank