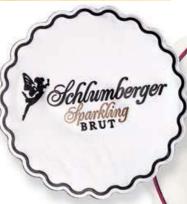

# ELEGANT

Dripcatcher for wine bottles with embossing

Don't leave the presentation of your wine and champagne down to coincidence:

We offer you elegant, embossed coasters made of tissue wadding in white or cream. Individually designed and elaborately printed with your logo, available in different sizes with different border decors.

Demonstrate different forms - not just with different shapes and sizes but also with your choice of print, such as a sophisticated relief embossed print on a multi-layer coaster made of tissue wadding. Make your event individual, also available to order in small quantities.