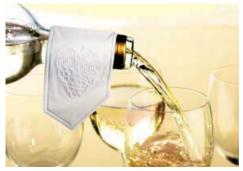

# ELEGANT

Dripcatcher for wine bottles with embossing

Don't leave the presentation of your wine and champagne down to coincidence:

We offer you elegant, embossed coasters made of tissue wadding in white or cream. Individually designed and elaborately printed with your logo, available in different sizes with different border decors.