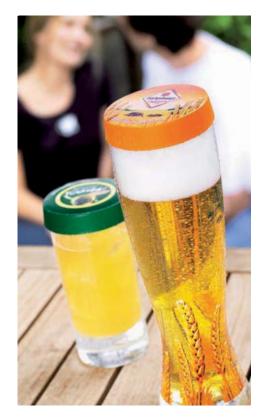

# IMAGE ON

Summer time: Enjoy your time in the beer garden or on the terrace. But nothing can spoil your good mood more than wasps, hornets etc buzzing around your drinks. An uncovered glass and a careless sip of your drink could quickly lead to a life threatening situation, all because of a troublesome insect.

Alfred Mank Glass Cover Caps protect uncovered drinks from insects, falling leaves, dust, dirt and germs in a hygienic and decorative way.

Show your guests how important they are with this exemplary service. Beer mats are often used for other purposes, this is unhygienic and of course unhealthy.

Alfred Mank Glass Cover Caps - everywhere where hygiene is endorsed.

Alfred Mank Caps - an excellent means for advertising and imaging. An absolute must for the restaurateur and of course the breweries, which also cover their customer friendly image.