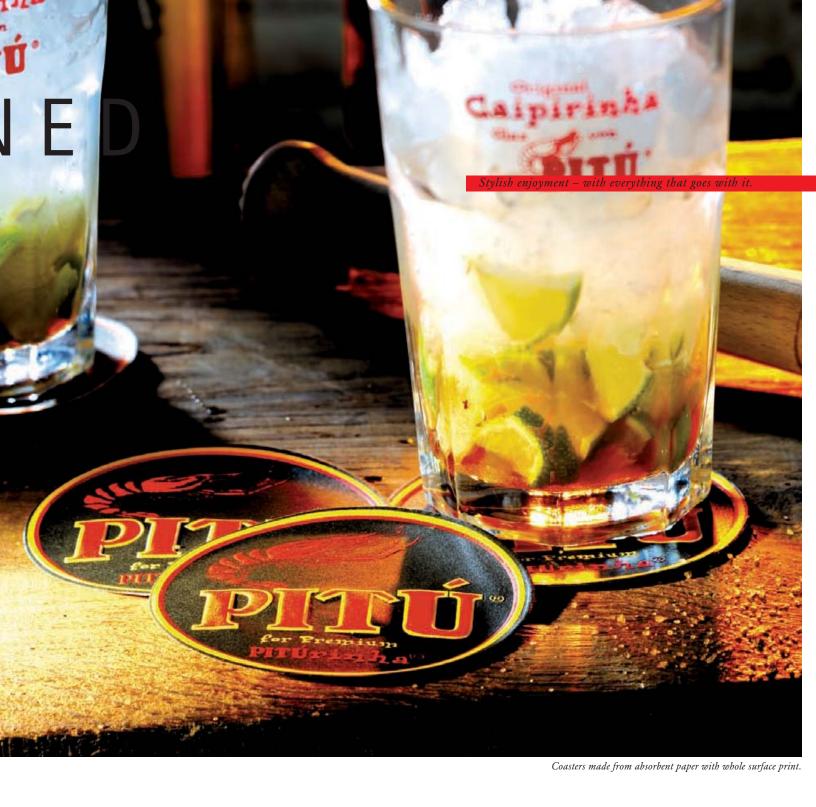

 ${\it Mats \ and \ beer \ coasters \ from \ multiply \ tissue \ wadding \ or \ absorbable \ paper. \ A \ sign \ of \ well-tended \ hospitality.}$ 

Our dripmats are singularly punched out and not stuck together and easy to take one at a time. Our exclusive production process enables you to use less and reduce your costs.

We will craft your specially made coasters for the most exclusive occasion to the highest standard and certainty.

Really strong - the beer mats with print on one side is made of approximately 40 pt. or 60 pt. strong board.

## **BEER MAT**

3.5" - 4"

Printing possibilities:

- Flexoprint quality: · Absorbent paper
- Airlaid
- Airliad with PE
- Tissue + PE
- Budgetboard
- multiply tissue wadding
- Tissue wadding 8-ply

Letterpress print quality:

- Tissue wadding 5-, 7- or 9-ply
- Absorbent paper
- Beer mat board 40 + 60 pt
- Printed in 1 to 4 colors
- Minimum order: 5.000 units
- neutral and items with standard motives are available for delivery from stock.