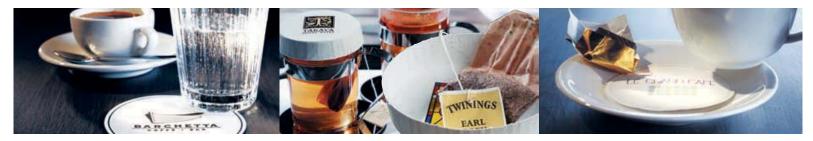

# ELEGANT

Dripcatcher for wine bottles with embossing

Don't leave the presentation of your wine and champagne down to coincidence:

We offer you elegant, embossed coasters made of tissue wadding in white or cream. Individually designed and elaborately printed with your logo, available in different sizes with different border decors.

We will craft your specially made coasters for the most exclusive occasion to the highest standard and certainty.

Really strong - the beer mats with print on one side is made of approximately 40 pt. or 60 pt. strong board.

Demonstrate different forms - not just with different shapes and sizes but also with your choice of print, such as a sophisticated relief embossed print on a multi-layer coaster made of tissue wadding. Make your event individual, also available to order in small quantities.