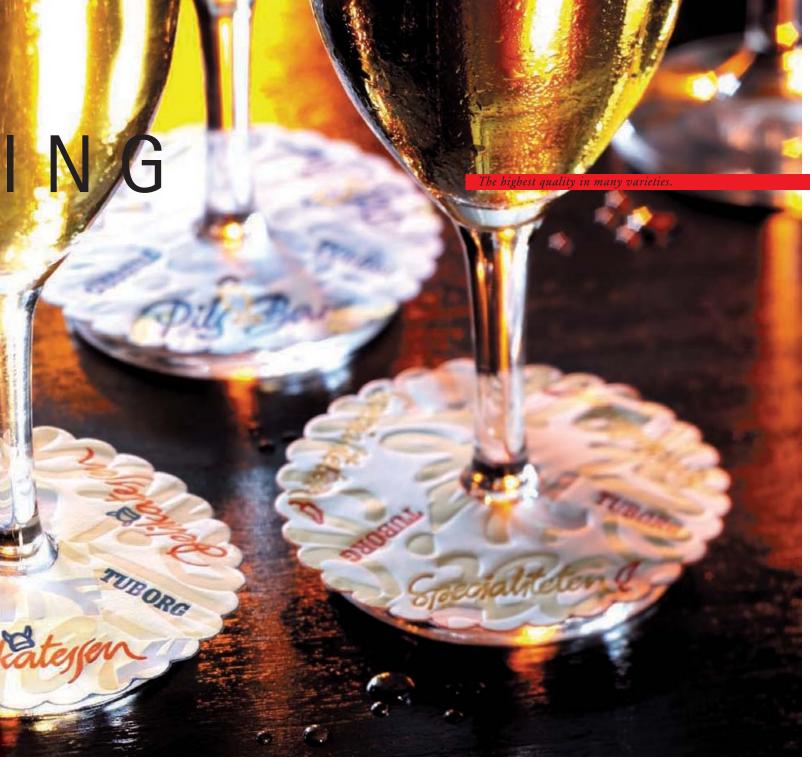

## SHOW STYLE WINE, SPARKLING WINE AND CHAMPAGNE

# ELEGANT

Dripcatcher for wine bottles with embossing

Don't leave the presentation of your wine and champagne down to coincidence:

We offer you elegant, embossed coasters made of tissue wadding in white or cream. Individually designed and elaborately printed with your logo, available in different sizes with different border decors.

We will craft your specially made coasters for the most exclusive occasion to the highest standard and certainty.

Really strong - the beer mats with print on one side is made of approximately 40 pt. or 60 pt. strong board.