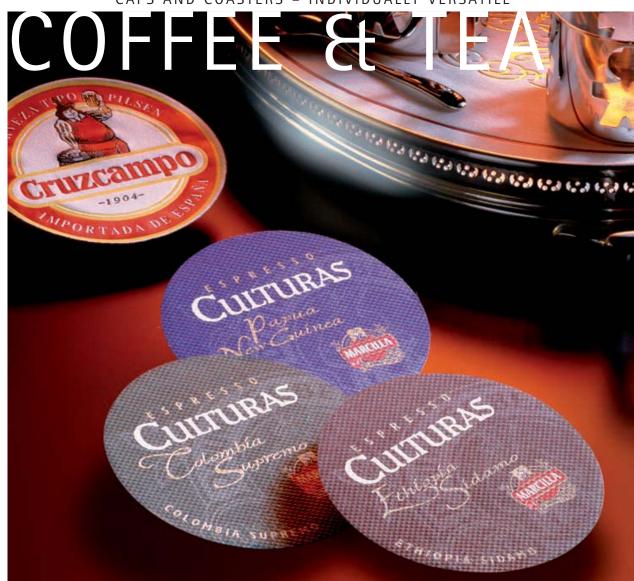

We will craft your specially made coasters for the most exclusive occasion to the highest standard and certainty.

Really strong - the beer mats with print on one side is made of approximately 40 pt. or 60 pt. strong board.

Demonstrate different forms - not just with different shapes and sizes but also with your choice of print, such as a sophisticated relief embossed print on a multi-layer coaster made of tissue wadding. Make your event individual, also available to order in small quantities.

- Tissue wadding 5-, 7- or 9-ply
- Absorbent paper
- Beer mat board 40 + 60 pt
- Printed in 1 to 4 colors
- Minimum order: 5.000 units
- neutral and items with standard motives are available for delivery from stock.