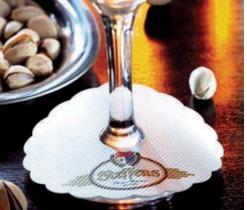

 ${\it Mats \ and \ beer \ coasters \ from \ multiply \ tissue \ wadding \ or \ absorbable \ paper. \ A \ sign \ of \ well-tended \ hospitality.}$ 

Our dripmats are singularly punched out and not stuck together and easy to take one at a time. Our exclusive production process enables you to use less and reduce your costs.

We will craft your specially made coasters for the most exclusive occasion to the highest standard and certainty.

Really strong - the beer mats with print on one side is made of approximately 40 pt. or 60 pt. strong board.