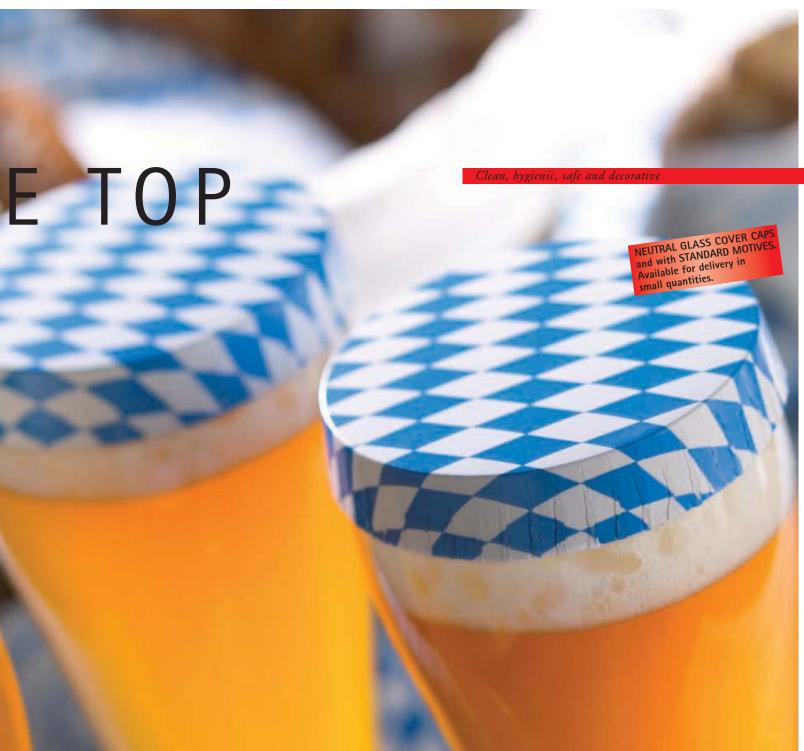

# IMAGE ON

Summer time: Enjoy your time in the beer garden or on the terrace. But nothing can spoil your good mood more than wasps, hornets etc buzzing around your drinks. An uncovered glass and a careless sip of your drink could quickly lead to a life threatening situation, all because of a troublesome insect.

Alfred Mank Glass Cover Caps protect uncovered drinks from insects, falling leaves, dust, dirt and germs in a hygienic and decorative way.

Show your guests how important they are with this exemplary service. Beer mats are often used for other purposes, this is unhygienic and of course unhealthy.

First class hygiene and insect protection with Mank Glass Cover Caps

Coasters which stand out and take care of a successful event.

For the gastronomy, this is one more reason to work together.

Advertise with coasters, beer mats, tray-doilies or Alfred Mank